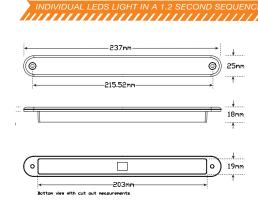

# 235 Sequential Series

- Recessed Fitting
- Low Profile Slimline Design
- ECE Australian Road Approved
- IP67 Rated
- 12 Volt Only
- 5 Year Warranty

**Function** Rear Indicator

Size 237mm x 25mm x 3mm

Voltage 12 Volt Only

## **Fitting Instructions**

Recessed - Mount onto flat surface horizontally. Push lamp and grommet into cutout (cut out 203mm x 19mm) in mounting surface, run wires through back and fix with screws. Please refer to ADR 13/00 for mounting instructions.