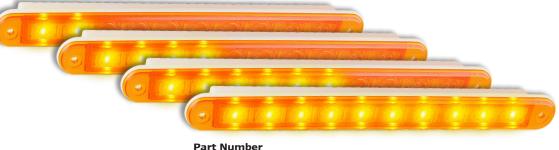

# 235 Sequential Series

- Recessed Fitting
- Low Profile Slimline Design
- ECE Australian Road Approved
- IP67 Rated
- 12 Volt Only
- 5 Year Warranty

**Function** Rear Indicator

Size 237mm x 25mm x 3mm

Voltage 12 Volt Only

### **Part Number**

235ASEO-2 - Coloured Lens, Twin Blister 235ASEOB - Coloured Lens, Bulk