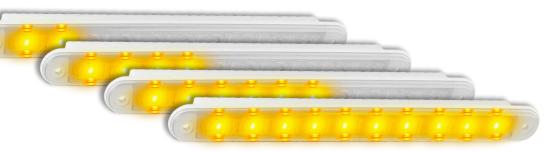

### **Part Number**

235CSEQ-2 - Clear Lens, Twin Blister 235CSEQB - Clear Lens, Bulk

**ECE** 

100% Waterproof

5 Year Warranty

235ASEO-2

235ASEOB

### 235CSEQB